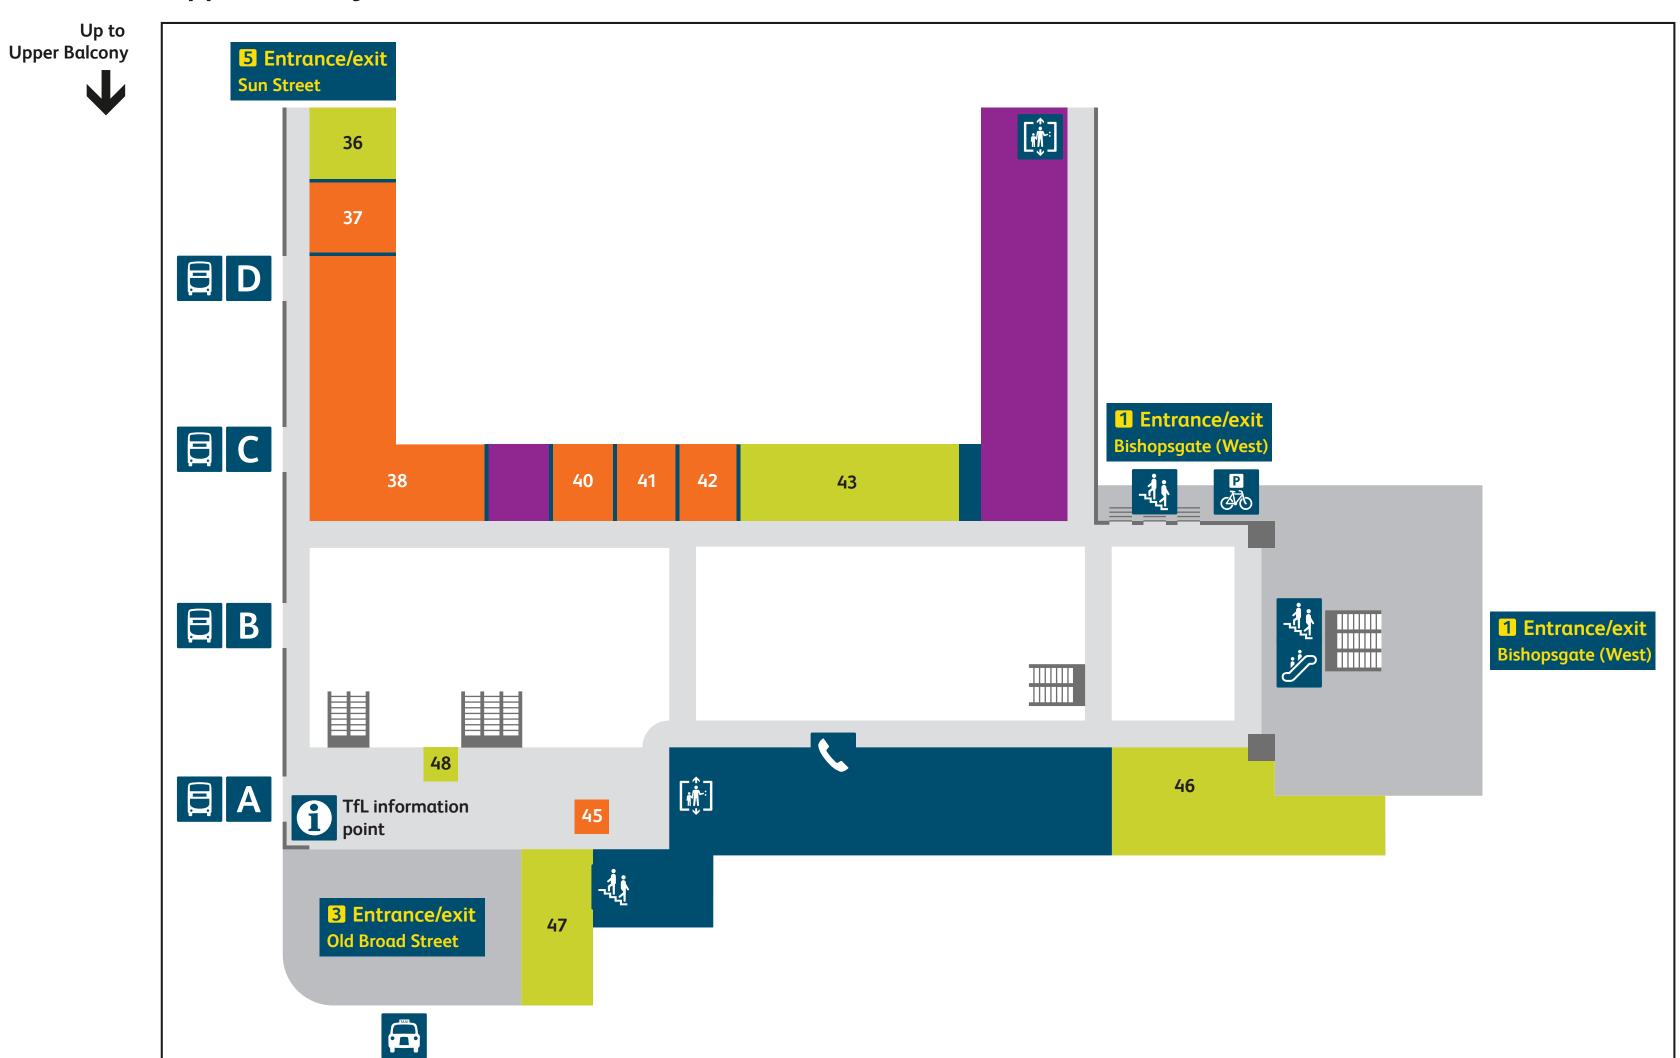

## Liverpool Street Station map

## **Upper Balcony**

Platform numbers

Upper Balcony Services and facilities Coffee Food to go Health and beauty Caffe Nero Coco Di Mama Accessible toilets Stairs Boots 05 Costa Coffee Lush Baby change Taxis Leon Starbucks McDonald's Fitness First Telephone Bike park Bakery 24 Tickets Supercuts British Transport Police Mi Casa 29 Camden Food Co. Toilets 23 Buses Tanning Shop Wasabi 26 Greggs Underground Cash point Casual dining and pubs Gifting, books and news Krispy Kreme Drinking Water Retail services 46 Hamilton Hall (JD Wetherspoons) Panopolis Cards Galore Escalator Change Money 36 Moshi Moshi 15 Pure Isle of Flowers First Aid Pop-up retail Hotel Chocolat Gail's Bakery Information point 25 Pop-up Retail Upper Crust Moleskine Left luggage Pop-up Retail WHSmith Lift Pop-up Retail Fashion Groceries Coming Soon Station reception M&S Simply Food Coming Soon Accessorize Photo Booth