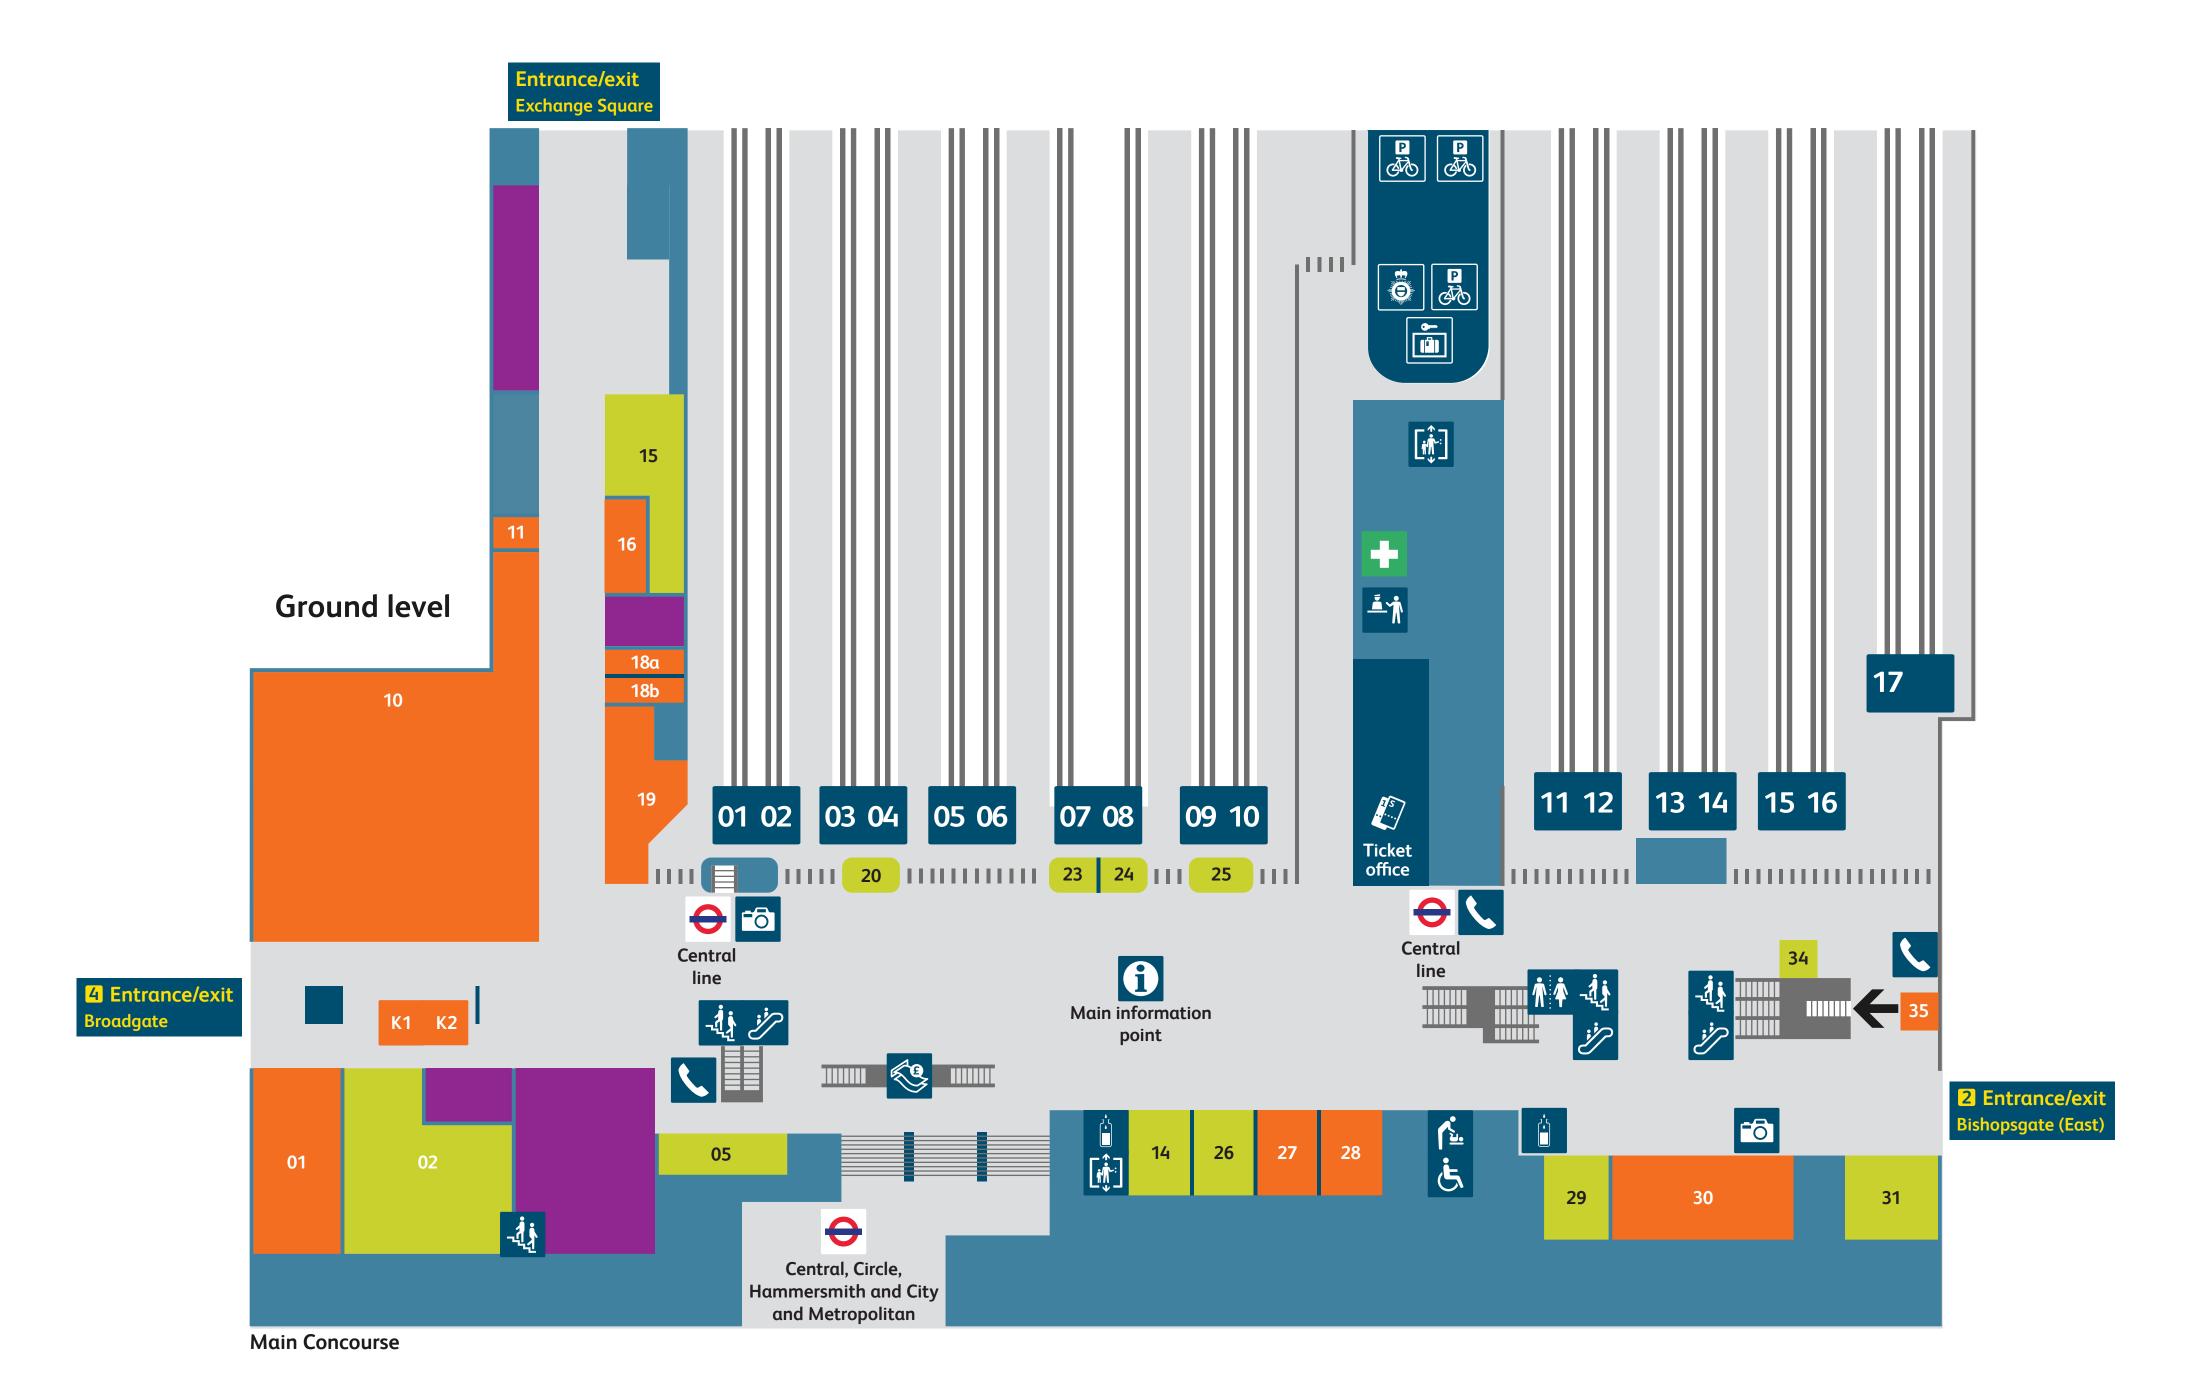

## Liverpool Street Station map

## **Upper Balcony**

Platform numbers

Upper Balcony Services and facilities Coffee Food to go Health and beauty Caffe Nero Coco Di Mama Accessible toilets Stairs Boots 05 Costa Coffee Lush Baby change Taxis Leon Starbucks McDonald's Fitness First Telephone Bike park Bakery 24 Tickets Supercuts British Transport Police Mi Casa 29 Camden Food Co. Toilets 23 Buses Tanning Shop Wasabi 26 Greggs Underground Cash point Casual dining and pubs Gifting, books and news Krispy Kreme Drinking Water Retail services 46 Hamilton Hall (JD Wetherspoons) Panopolis Cards Galore Escalator Change Money 36 Moshi Moshi 15 Pure Isle of Flowers First Aid Pop-up retail Hotel Chocolat Gail's Bakery Information point 25 Pop-up Retail Upper Crust Moleskine Left luggage Pop-up Retail WHSmith Lift Pop-up Retail Fashion Groceries Coming Soon Station reception M&S Simply Food Coming Soon Accessorize Photo Booth